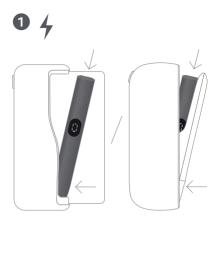

EN Find the online version of the full user guide at iaos.com Learn more about the warrantu for your device at iaos.com/warrantu FR Find the online version of the full user guide at iaos.com Learn more about the warranty for your device at igos.com/warranty DE Find the online version of the full user guide at iaos.com Learn more about the warrantu for your device at iaos.com/warrantu IT. Find the online version of the full user guide at igos.com Learn more about the warranty for your device at igos.com/warranty ES Find the online version of the full user guide at iaos.com Learn more about the warrantu for your device at iaos.com/warrantu EN Find the online version of the full user guide at igos.com Learn more about the warrantu for your device at iaos.com/warrantu EN Find the online